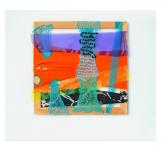

#### **Papyrus**

Cecilia André

Mixed media (acrylic on pieced Egyptian on kaftan fabrics, vinyl and crochet scarf)  $22 \times 22$ " (2017) \$1200