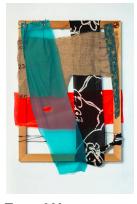

#### As Luck Would Have It

Cecilia André Mixed media (transparent dye, vinyl, jute, lace, hemp cord, oil on canvas strips) 24 x 22" (2018) \$1400