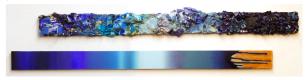

Khae Haskell Decomposed Embedded 10 (2022) Mylar, acrylic panel, ink, oyster shell, resin cast oyster shell, resin 14"x16"x 8" Price Upon Request

Kelly Olshan Bluespace Gradient II Oil, recycled paint, paint tubes, glove and oil on panel 9.5 x 44 x .5" \$600